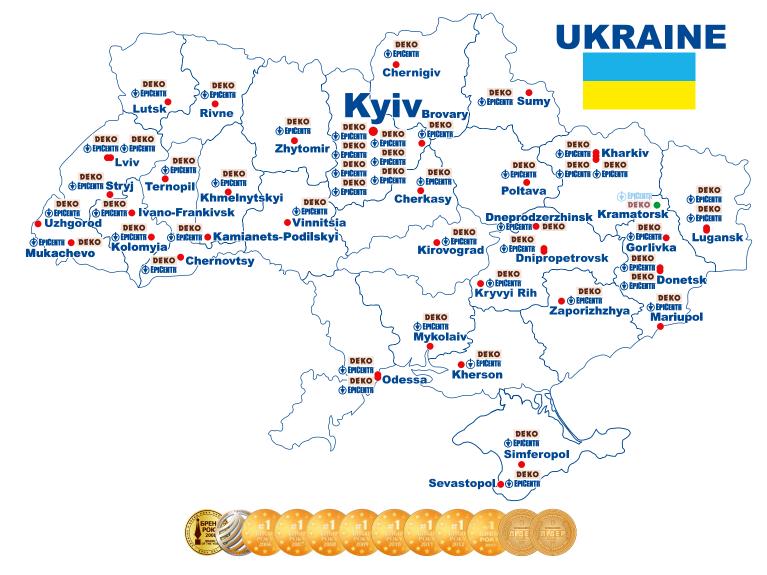

## National chain of building and home improvement hypermarkets EPICENTR K is growing fast and now there are 47 of such hypermarkets.

| In Kyiv:                                                                                        |                                                               |                          |
|-------------------------------------------------------------------------------------------------|---------------------------------------------------------------|--------------------------|
| Epicentr K – 1                                                                                  | Bratyslavska St. 11                                           | 14170 m²                 |
| Epicentr K – 2                                                                                  | Kiltseva St. 1-B                                              | 36296 m <sup>2</sup>     |
| Epicentr K – 3                                                                                  | Hryhorenka St. 40                                             | 42440 m <sup>2</sup>     |
| Epicentr K – 4                                                                                  | Viskozna St. 4                                                | $10044 \text{ m}^2$      |
| Epicentr K – 5                                                                                  | Kryshtaleva St. 6                                             | 13983 m <sup>2</sup>     |
| Epicentr K – 6                                                                                  | Berkovetska St. 6-V                                           | 56610 m <sup>2</sup>     |
| •                                                                                               |                                                               |                          |
| Epicentr K – 7                                                                                  | Poliarna St. 20-d                                             | 110000 m <sup>2</sup>    |
| In other regions of Ukraine:                                                                    |                                                               | 2                        |
| Brovary                                                                                         | Kievska St. 253                                               | $23616 \mathrm{m}^2_{3}$ |
| Cherkasy                                                                                        | 30-richchia Peremohy St. 29                                   | $20000 \text{ m}^2$      |
| Chernigiv                                                                                       | Novoselivka, Shevchenko St. 57                                | $21684 \mathrm{m}^2$     |
| Chernivtsi                                                                                      | Hotynska St. 10-A                                             | $27300 \text{ m}^2$      |
| Dnipropetrovsk                                                                                  | Yuvileinoe, Babenka St. 25                                    | 29412 m <sup>2</sup>     |
| Dnipropetrovsk-2                                                                                | Zaporizke Highway 62 K                                        | 30088 m <sup>2</sup>     |
| Dneprodzerzhinsk                                                                                | 17th km os the Dneprodzerjinsk-Petrikovka-Magdalinovka road 1 |                          |
| Donetsk                                                                                         | Makiivka, 250-richchia Donbasa St. 74                         | $30846 \mathrm{m}^2$     |
| Donetsk-2                                                                                       | Shutova St. 37                                                | 27648 m <sup>2</sup>     |
| Gorlivka                                                                                        | Marshala Zhukova St. 7                                        | 11010 m <sup>2</sup>     |
| Ivano-Frankivsk                                                                                 | V. Ivasiuka St. 17                                            | 24915 m²                 |
| Kamianets-Podilskyi                                                                             | Khmelnytske Highway 11                                        | 11010 m <sup>2</sup>     |
| Kharkiv                                                                                         | Haharina St. 352                                              | 26920 m²                 |
| Kharkiv-2                                                                                       | Arkhitektoriv St. 7                                           | 22320 m <sup>2</sup>     |
| Kharkiv-3                                                                                       | Geroiv Praci St. 9-a                                          | 13300 m²                 |
| Kherson                                                                                         | Berislavske Highway 17                                        | 20630 m <sup>2</sup>     |
| Khmelnytskyi                                                                                    | Zarichanska St. 11/4                                          | 23222 m <sup>2</sup>     |
| Kirovograd                                                                                      | Popova St. 8                                                  | 16700 m²                 |
| Kolomyia                                                                                        | Kerpatska St. 184                                             | 5760 m²                  |
| Kryvyi Rih                                                                                      | Bykova St. 33                                                 | 20548 m²                 |
| Lugansk                                                                                         | Linova St. 124                                                | 27660 m <sup>2</sup>     |
| Lugansk-2                                                                                       | Vidrodzhennia St. 1                                           | 24818 m²                 |
| Lutsk                                                                                           | Lypyny, Okruzhna St. 37                                       | 21600 m <sup>2</sup>     |
| Lviv                                                                                            | Horodotska St. 302                                            | 25218 m <sup>2</sup>     |
| Lviv-2                                                                                          | B. Khmelnytskogo St. 188-A                                    | 28500 m <sup>2</sup>     |
| Mariupol                                                                                        | Lenin avenue 130                                              | 21600 m <sup>2</sup>     |
| Mukacheve                                                                                       | Lavkivska St. 1-D                                             | 11010 m <sup>2</sup>     |
| Mykolaiv                                                                                        | Zhovtnevyi St. 234-B                                          | 15400 m <sup>2</sup>     |
| Ódesa                                                                                           | 7th km os the Ovidiopolska Road 1                             | 29988 m <sup>2</sup>     |
| Odesa-2                                                                                         | Zhukova St. 99                                                | 21698 m <sup>2</sup>     |
| Poltava                                                                                         | Kyivske Highway 41                                            | 25751 m²                 |
| Rivne                                                                                           | Makarova St. 17                                               | 25960 m <sup>2</sup>     |
| Sevastopol                                                                                      | Vidradna St. 15                                               | 22410 m <sup>2</sup>     |
| Simferopol                                                                                      | Prospekt Peremohy 245                                         | 26370 m <sup>2</sup>     |
| Stryi                                                                                           | Olega Olzhycha St. 18                                         | 9540 m <sup>2</sup>      |
| Sumy                                                                                            | Cherepyna St. 1/2                                             | 23760 m <sup>2</sup>     |
| Ternopil                                                                                        | Poliska St. 7                                                 | $16692 \text{ m}^2$      |
| Uzhgorod                                                                                        | Babiaka St. 7/1                                               | $12952 \text{ m}^2$      |
| Vinnytsia                                                                                       | Zarvantsi, 1st km of Khmelnytske Highway 1                    | $21216 \text{ m}^2$      |
| Zaporizhzhia                                                                                    | Zaporizka St. 1-V                                             | 18715 m <sup>2</sup>     |
| Now we construct 6 now buildings. The first objects to open in 2015 are Kramatorsk and Zbytomyr |                                                               |                          |