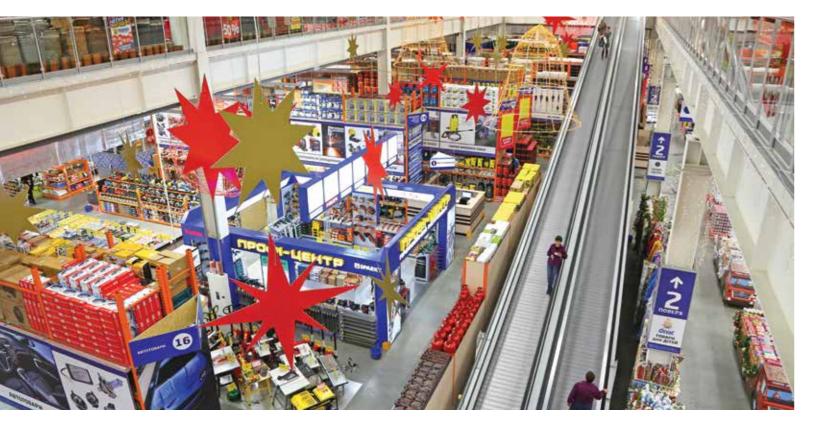

December the 6th, 2014 could be considered a turning point in Epicentr's legacy as that was the date when the public was presented with an absolutely revolutionary format of the store and was introduced to "Epicentr" Trade Center - the biggest DIY-format store with a total real estate value of 105.000 square meters alone, which makes it the biggest facility according to "Ukraine's Record Book", an official local partner of the "Guinness Book of Records". The shopping center is a unique facility of its kind and is unprecedented in the world, catering to all of the expectations of Ukrainian consumer, boasting a wider range of goods of both domestic and European manufacturers, providing European level services, competitive prices, constant innovative as well as consumer-friendly ideas and motivational bonuses. Epicentr Trading Center will suit any price range expectations, with prices ranging from budget all the way up to premium brands. In this particular store one can find a significantly expanded product line selection for typical Epicentr goods as well as the new product lines and trade groups, i.e. furniture, various musical instruments, goods of premium priced segment etc.

The customers of the Trade Center are insured of absolute convenience and comfort for maximum chance of a wonderful shopping experience. It provides: a spacious parking lot area accommodating 1800 automobiles simultaneously, there are consumer recreational areas including the kids' playground zone, various cafes and restaurants. Obviously, it is worth mentioning that the