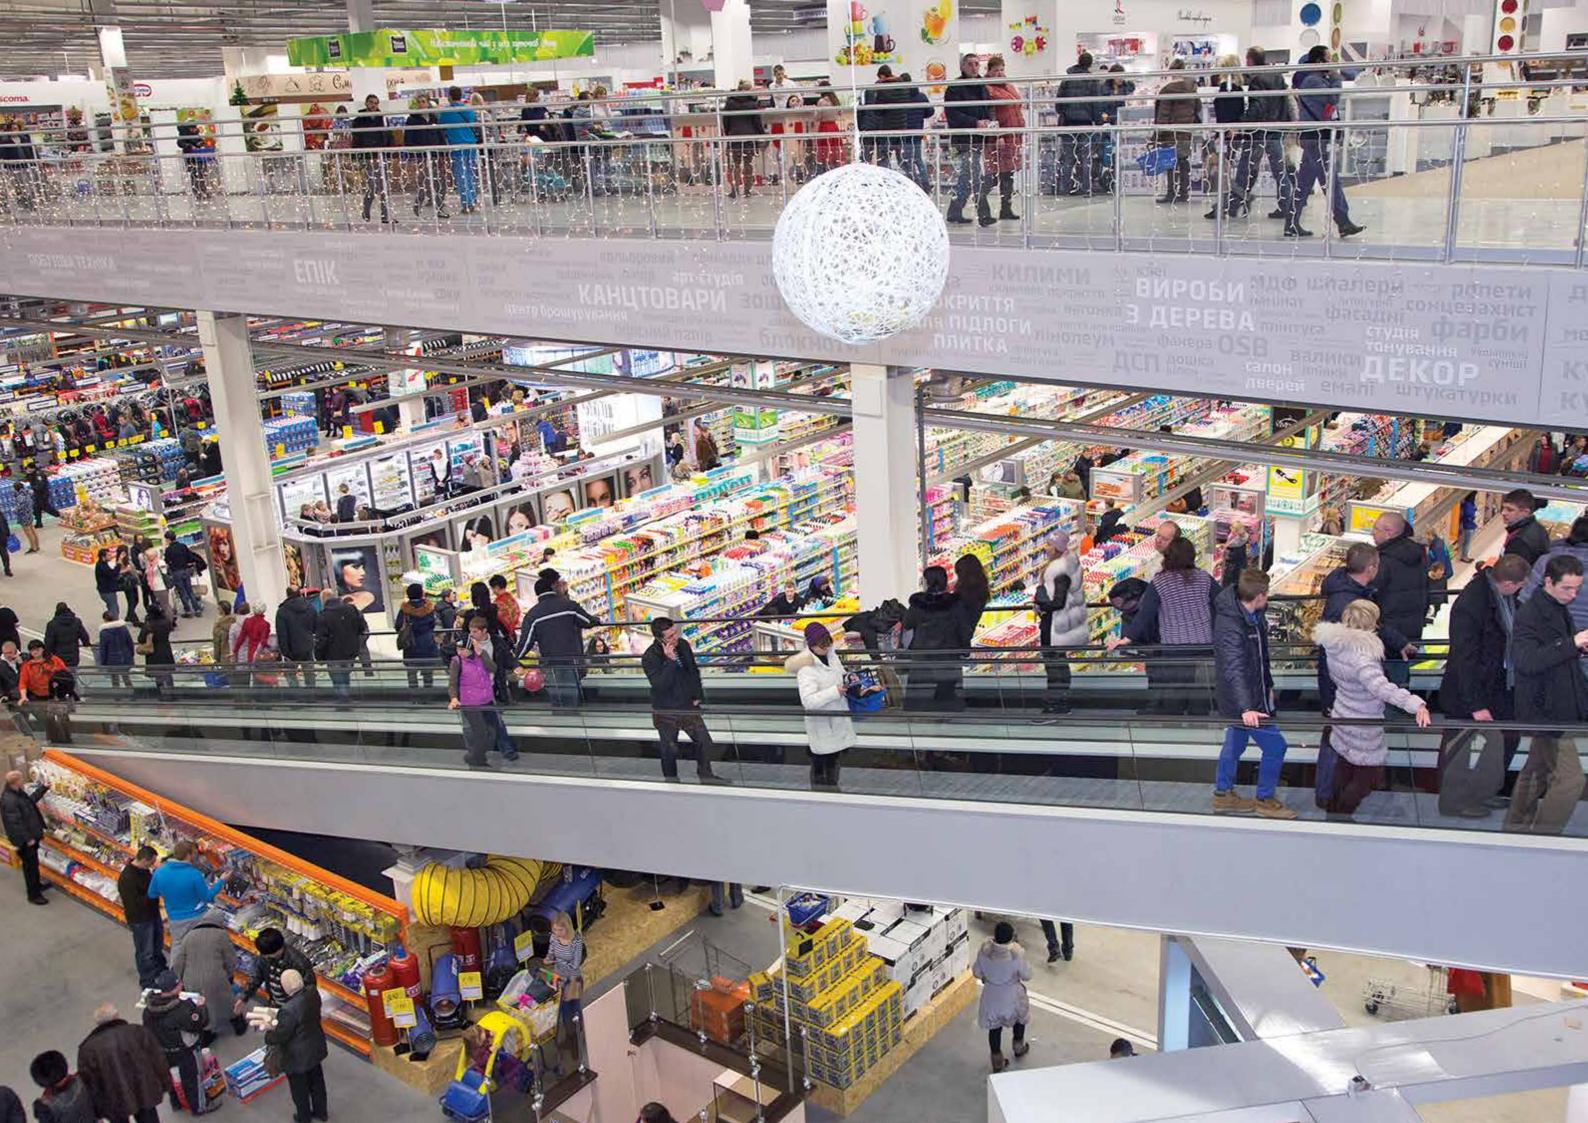

December the 6th, 2014 could be considered a turning point in Epicentr's legacy as that was the date when the public was presented with an absolutely revolutionary format of the store and was introduced to "Epicentr" Trade Center - the biggest DIY-format store with a total real estate value of 105.000 square meters alone, which makes it the biggest facility according to "Ukraine's Record Book", an official local partner of the "Guinness Book of Records". The shopping center is a unique facility of its kind and is unprecedented in the world, catering to all of the expectations of Ukrainian consumer, boasting a wider range of goods of both domestic and European manufacturers, providing European level services, competitive prices, constant innovative as well as consumer-friendly ideas and motivational bonuses. Epicentr Trading Center will suit any price range expectations, with prices ranging from budget all the way up to premium brands. In this particular store one can find a significantly expanded product line selection for typical Epicentr goods as well as the new product lines and trade groups, i.e. furniture, various musical instruments, goods of premium priced segment etc.

The customers of the Trade Center are insured of absolute convenience and comfort for maximum chance of a wonderful shopping experience. It provides: a spacious parking lot area accommodating 1800 automobiles simultaneously, there are consumer recreational areas including the kids' playground zone, various cafes and restaurants. Obviously, it is worth mentioning that the