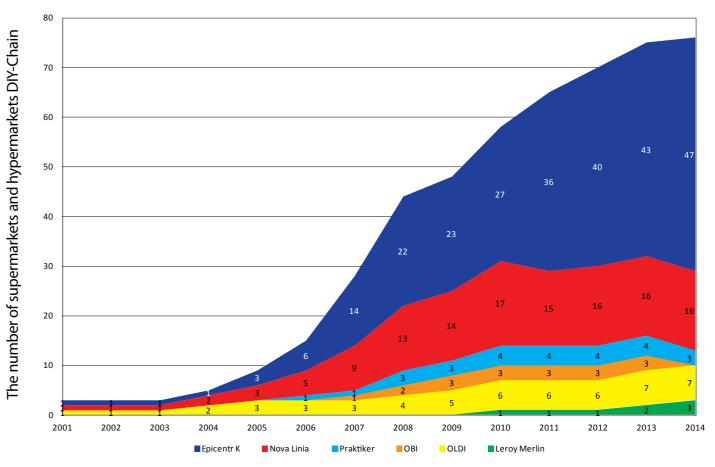

### THE DYNAMICS OF THE NATIONAL AND INTERNATIONAL DIY-CHAINS OF UKRAINE in 2001-2014. (as of 12/20/2014)

7

|         | _ |       |   |        |   |       |    |    |       |    |
|---------|---|-------|---|--------|---|-------|----|----|-------|----|
| 2010    |   | 2011  |   | 2012   | 2 | 201   | 3  | 2  | 2014  | ł. |
| 549 788 | 7 | 60 70 | 1 | 916 39 | 4 | 93314 | 44 | 10 | )9882 | 20 |
|         |   |       |   |        |   |       |    |    |       | _  |
|         |   |       |   |        |   |       |    |    |       | _  |
|         |   |       |   |        |   | _     |    |    |       | _  |
|         |   |       |   |        |   | _     |    |    |       |    |
|         |   |       |   |        |   |       |    |    |       |    |
|         |   |       |   |        |   |       |    |    |       |    |
|         |   |       |   | _      |   |       |    |    |       | -  |
| -       |   |       |   | _      |   | -     | _  |    |       | _  |
| _       |   |       |   | _      |   | _     |    |    |       |    |
|         |   |       |   |        |   |       |    |    |       |    |
|         |   |       |   |        |   |       |    |    |       |    |
|         |   |       |   | _      |   | -     |    |    |       | -  |
| _       |   |       |   | _      |   | _     |    |    |       |    |
|         |   |       |   |        |   |       |    |    |       |    |
| 2010    |   | 2011  |   | 2012   | 2 | 201   | 3  |    | 2014  | 1  |