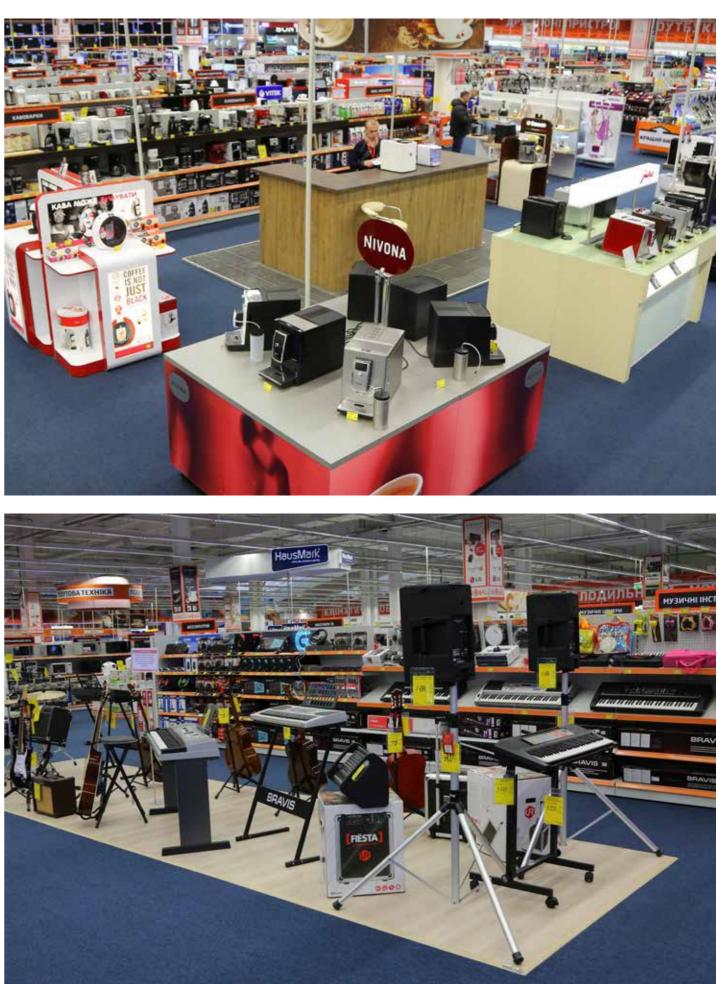

# We develop our own trade marks and make them well-known!

| ELECTROTECHNICAL<br>DEPARTMENT                                                                                 |                                                                                               |                                                                                                                    |                                                                                                              |  |  |
|----------------------------------------------------------------------------------------------------------------|-----------------------------------------------------------------------------------------------|--------------------------------------------------------------------------------------------------------------------|--------------------------------------------------------------------------------------------------------------|--|--|
| Climatic systems                                                                                               | Home appliance                                                                                | Lighting                                                                                                           | Techno                                                                                                       |  |  |
| Electric fans                                                                                                  | Built-in appliance                                                                            | Light Sources                                                                                                      | Cables and wires                                                                                             |  |  |
| <ul> <li>floor</li> <li>table</li> <li>wall</li> <li>called</li> </ul>                                         | ovens                                                                                         | <ul> <li>incandescent lamps<br/>(standard, reflecting,<br/>decorative)</li> <li>fluorescent lamps</li> </ul>       | <ul> <li>connecting wires</li> <li>power cables</li> <li>channel cables and boxes</li> </ul>                 |  |  |
| Air conditioners                                                                                               | Plates                                                                                        | <ul> <li>halogen lamps</li> <li>discharge lamps</li> </ul>                                                         | <ul> <li>insulating materials</li> <li>duralight</li> <li>armature for linking-up</li> </ul>                 |  |  |
| split systems                                                                                                  | <ul> <li>electric</li> <li>induction</li> <li>ceramic</li> </ul>                              | Consumer lighting                                                                                                  | and connection                                                                                               |  |  |
| <ul><li>portable</li><li>window</li></ul>                                                                      | 🔲 halogen                                                                                     | <ul><li>chandeliers</li><li>ceiling lamps</li></ul>                                                                |                                                                                                              |  |  |
| Heaters                                                                                                        | Range hoods                                                                                   | <ul> <li>floor lamps</li> <li>spots</li> <li>wall lamps</li> </ul>                                                 | <ul> <li>residual current machines</li> <li>contactors and relays</li> <li>overvoltage protection</li> </ul> |  |  |
| fan heaters<br>(spiral, ceramic)                                                                               | <ul> <li>standard</li> <li>canopy</li> <li>telescopic</li> </ul>                              | <ul> <li>table lamps</li> <li>plafonds</li> </ul>                                                                  | <ul> <li>over voltage protection</li> <li>fuse</li> <li>voltage inverters</li> </ul>                         |  |  |
| <ul> <li>infrared heaters</li> <li>oil heaters</li> <li>quartz heaters</li> <li>electric convectors</li> </ul> | Small home<br>appliance                                                                       | Outdoor lighting                                                                                                   | Wiring equipment                                                                                             |  |  |
| <ul> <li>paneL heaters</li> <li>air curtains</li> <li>wall heaters</li> </ul>                                  | <ul> <li>health and care</li> <li>irons and steam brushes</li> <li>vacuum cleaners</li> </ul> | <ul> <li>lamps for gardens</li> <li>and parks</li> <li>console lamps</li> </ul>                                    | electrical accessories<br>(sockets, switches)<br>light controllers                                           |  |  |
| Air quality                                                                                                    | kitchen appliance<br>(juicers, bread makers,<br>kettles, blenders,<br>mixers, coffee makers)  | solar cell power lamps Commercial lighting                                                                         | <ul> <li>extension cords</li> <li>network filters</li> <li>transformers</li> </ul>                           |  |  |
| <ul> <li>humidifiers</li> <li>purifiers</li> <li>dehumidifiers</li> </ul>                                      | <ul> <li>hear care</li> <li>microwave and electric ovens</li> </ul>                           | recessed and surface<br>fluorescent fittings                                                                       | <ul> <li>adapters</li> <li>bells</li> <li>plugs</li> </ul>                                                   |  |  |
| flavors                                                                                                        | Big home<br>appliance                                                                         | <ul> <li>industrial fittings</li> <li>halogen projectors</li> <li>bulkheads</li> <li>emergency fittings</li> </ul> | Monitoring and                                                                                               |  |  |
| Ventilation systems                                                                                            | clothes washers<br>gas cookers                                                                | <pre>energency intungs downlights</pre>                                                                            | entrance door intercoms                                                                                      |  |  |
| Input ventilation<br>ducts and air pipes<br>recuperators                                                       | dishwashing machines                                                                          |                                                                                                                    | meters<br>multi-testers<br>dosimeters                                                                        |  |  |
|                                                                                                                |                                                                                               |                                                                                                                    | Other                                                                                                        |  |  |
|                                                                                                                |                                                                                               |                                                                                                                    | <ul> <li>batteries</li> <li>accumulators</li> <li>chargers</li> </ul>                                        |  |  |
|                                                                                                                |                                                                                               |                                                                                                                    | <ul> <li>flashlights</li> <li>disks of different media</li> <li>headphones</li> </ul>                        |  |  |