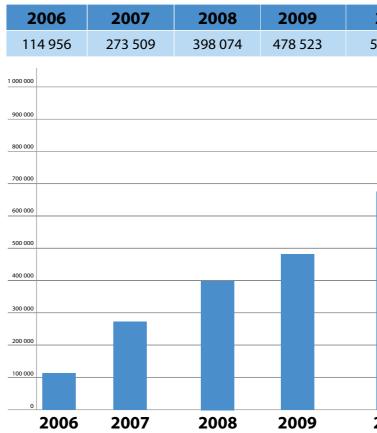

### DYNAMICS OF SALES VOLUME 2006-2014 (USD)

|           | 2006           | 2007           | 2008             | 2009          | 2010          | 2011          | 2012          | 2013          | 2014          |
|-----------|----------------|----------------|------------------|---------------|---------------|---------------|---------------|---------------|---------------|
| January   | 15 387 220,03  | 33 139 865,60  | 63 625 729,73    | 62 110 008    | 62 045 190    | 85 437 536    | 110 600 778   | 131 916 940   | 143 788 337   |
| February  | 16 765 945,71  | 34 166 545,25  | 76 718 152,75    | 68 680 708    | 63 664 612    | 87 268 998    | 107 883 876   | 131 968 292   | 127 763 489   |
| March     | 20 195 434,40  | 45 997 566,18  | 97 341 974,47    | 77 438 598    | 83 909 052    | 115 215 168   | 149 117 057   | 155 360 471   | 156 575 413   |
| April     | 21 155 023,07  | 44 904 037,87  | 97 349 525,66    | 71 248 893    | 88 966 016    | 126 000 371   | 151 159 180   | 195 627 510   | 155 728 208   |
| May       | 26 794 566,71  | 55 597 108,46  | 111 462 885,51   | 4 006 941,75  | 109 153 114   | 157 415 367   | 192 336 041   | 197 670 581   | 160 206 584   |
| June      | 28 098 649,71  | 62 433 949,70  | 116 130 055,79   | 90 546 341    | 119 491 082   | 160 392 373   | 192 107 299   | 209 512 364   | 157 802 188   |
| July      | 31 794 220,53  | 72 906 410,10  | 131 118 640,55   | 102 080 728   | 128 448 034   | 174 041 722   | 202 834 790   | 231 526 243   | 169 084 340   |
| August    | 31 180 281,02  | 76 364 297,35  | 132 979 455,39   | 105 695 791   | 127 293 291   | 177 909 522   | 203 893 590   | 232 901 572   | 161 821 820   |
| September | 31 674 748,86  | 76 495 096,91  | 132 013 522,40   | 106 545 626   | 128 348 610   | 166 629 808   | 199 197 181   | 211 584 747   | 156 755 388   |
| October   | 37 479 970,64  | 86 700 848,31  | 143 423 360,07   | 107 220 140   | 134 248 351   | 166 324 261   | 206 700 902   | 213 826 053   | 158 167 998   |
| November  | 37 269 901,73  | 85 223 059,44  | 131 481 809,23   | 95 978 623    | 127 401 791   | 152 795 699   | 190 213 674   | 207 591 066   | 140 426 689   |
| December  | 40 319 447,56  | 93 498 149,45  | 148 693 093,97   | 96 682 024    | 134 214 860   | 187 500 000   | 225 281 602   | 259 352 885   | 164 126 470   |
| TOTAL     | 338 115 409,95 | 767 426 934,62 | 1 382 338 205,52 | 1 075 011 228 | 1 307 184 002 | 1 756 930 825 | 2 131 325 969 | 2 378 838 722 | 1 852 246 924 |