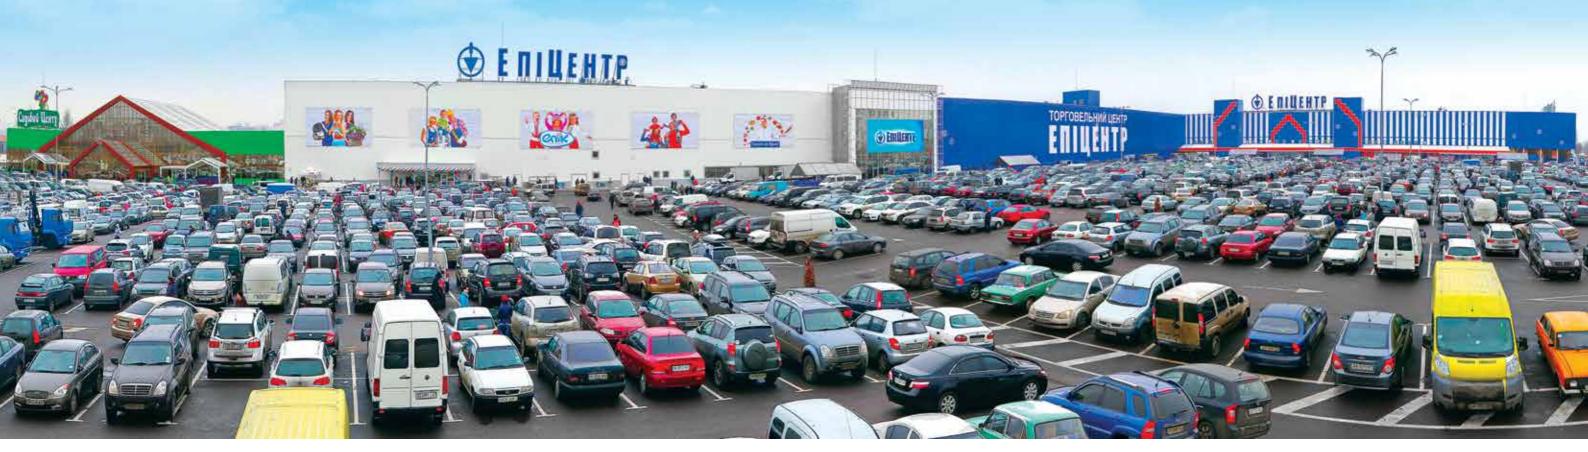

The customers of the Trade Center are insured of absolute convenience and comfort for maximum chance of a wonderful shopping experience. It provides: a spacious parking lot area accommodating 1800 automobiles simultaneously, there are consumer recreational areas including the kids' playground zone, various cafes and restaurants. Obviously, it is worth mentioning that the

Trade Center creates over 1.500 jobs for the community.

In the course of 11 years of Epicentr's existence as a business entity it has steadily expanded its network into the regions of Ukraine constantly opening new hypermarkets as well as creating a company group "Epicentr", which merged with a line of DIY hypermarkets "Nova Linia" founded in 2001. Currently "Epicentr" as a group of companies includes 59 hypermarkets throughout Ukraine with its business area totaling in approximately 1.2 million square meters.