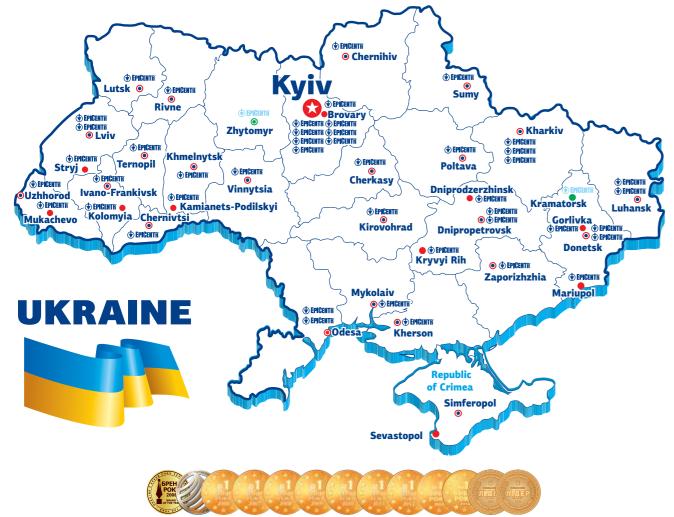

## National chain of building and home improvement hypermarkets EPICENTR K is growing fast and now there are 45 of such hypermarkets.

IN KYIV:

Bratyslavska St. 11

Kiltseva St. 1-B Hryhorenka St. 40

| Epicentr K – 1 |
|----------------|
| Epicentr K – 2 |
| Epicentr K – 3 |
| Epicentr K – 4 |
| Epicentr K – 5 |
| Epicentr K – 6 |
| Epicentr K – 7 |
|                |
| Brovary        |

Brovary Cherkasy Chernigiv Chernivtsi Dnipropetrovsk Dnipropetrovsk-2 Dneprodzerzhinsk Donetsk Donetsk-2 Gorlivka Ivano-Frankivsk Kamianets-Podilskyi Kharkiv Kharkiv-2 Kharkiv-3 Kherson Khmelnytskyi Kirovograd Kolomyia Kryvyi Rih Lugansk Lugansk-2 Lutsk Lviv Lviv-2 Mariupol Mukacheve Mykolaiv Odesa Odesa-2 Poltava Rivne Stryi Sumy Ternopil Uzhgorod Vinnytsia Zaporizhzhia

| Hrynorenka St. 40                                             | 42440 m               |
|---------------------------------------------------------------|-----------------------|
| Viskozna St. 4                                                | 10044 m²              |
| Kryshtaleva St. 6                                             | 13983 m²              |
| Berkovetska St. 6-V                                           | 56610 m <sup>2</sup>  |
| Poliarna St. 20-d                                             | 105000 m <sup>2</sup> |
| IN OTHER REGIONS OF UKRAINE:                                  |                       |
| Kievska St. 253                                               | 23616 m <sup>2</sup>  |
| 30-richchia Peremohy St. 29                                   | 20000 m <sup>2</sup>  |
| Novoselivka, Shevchenko St. 57                                | 21684 m <sup>2</sup>  |
| Hotynska St. 10-A                                             | 27300 m <sup>2</sup>  |
| Yuvileinoe, Babenka St. 25                                    | 29412 m <sup>2</sup>  |
| Zaporizke Highway 62 K                                        | 30088 m <sup>2</sup>  |
| 17th km os the Dneprodzerjinsk-Petrikovka-Magdalinovka road 1 | 11010 m <sup>2</sup>  |
| Makiivka, 250-richchia Donbasa St. 74                         | 30846 m <sup>2</sup>  |
| Shutova St. 37                                                | 27648 m <sup>2</sup>  |
| Marshala Zhukova St. 7                                        | 11010 m <sup>2</sup>  |
| V. Ivasiuka St. 17                                            | 24915 m <sup>2</sup>  |
| Khmelnytske Highway 11                                        | 11010 m <sup>2</sup>  |
| Haharina St. 352                                              | 26920 m <sup>2</sup>  |
| Arkhitektoriv St. 7                                           | 22320 m <sup>2</sup>  |
| Geroiv Praci St. 9-a                                          | 13300 m²              |
| Berislavske Highway 17                                        | 20630 m <sup>2</sup>  |
| Zarichanska St. 11/4                                          | 23222 m <sup>2</sup>  |
| Popova St. 8                                                  | 16700 m²              |
| Kerpatska St. 184                                             | 5760 m <sup>2</sup>   |
| Bykova St. 33                                                 | 20548 m <sup>2</sup>  |
| Linova St. 124                                                | 27660 m <sup>2</sup>  |
| Vidrodzhennia St. 1                                           | 24818 m <sup>2</sup>  |
| Lypyny, Okruzhna St. 37                                       | 21600 m <sup>2</sup>  |
| Horodotska St. 302                                            | 25218 m <sup>2</sup>  |
| B. Khmelnytskogo St. 188-A                                    | 28500 m <sup>2</sup>  |
| Lenin avenue 130                                              | 21600 m <sup>2</sup>  |
| Lavkivska St. 1-D                                             | 11010 m <sup>2</sup>  |
| Zhovtnevyi St. 234-B                                          | 15400 m²              |
| 7th km os the Ovidiopolska Road 1                             | 29988 m²              |
| Zhukova St. 99                                                | 21698 m <sup>2</sup>  |
| Kyivske Highway 41                                            | 25751 m²              |
| Makarova St. 17                                               | 25960 m <sup>2</sup>  |
| Olega Olzhycha St. 18                                         | 9540 m²               |
| Cherepyna St. 1/2                                             | 23760 m <sup>2</sup>  |
| Poliska St. 7                                                 | 16692 m <sup>2</sup>  |
| Babiaka St. 7/1                                               | 12952 m²              |
| Zarvantsi, 1st km of Khmelnytske Highway 1                    | 21216 m <sup>2</sup>  |
| Zaporizka St. 1-V                                             | 18715 m <sup>2</sup>  |
|                                                               |                       |

14170 m<sup>2</sup> 36296 m<sup>2</sup>

42440 m<sup>2</sup>

Now we construct 6 new buildings. The first objects to open in 2015 are Kramatorsk and Zhytomyr.

8

Founders of EpicentrK LLC: Alexandr Gerega and Galina Gerega