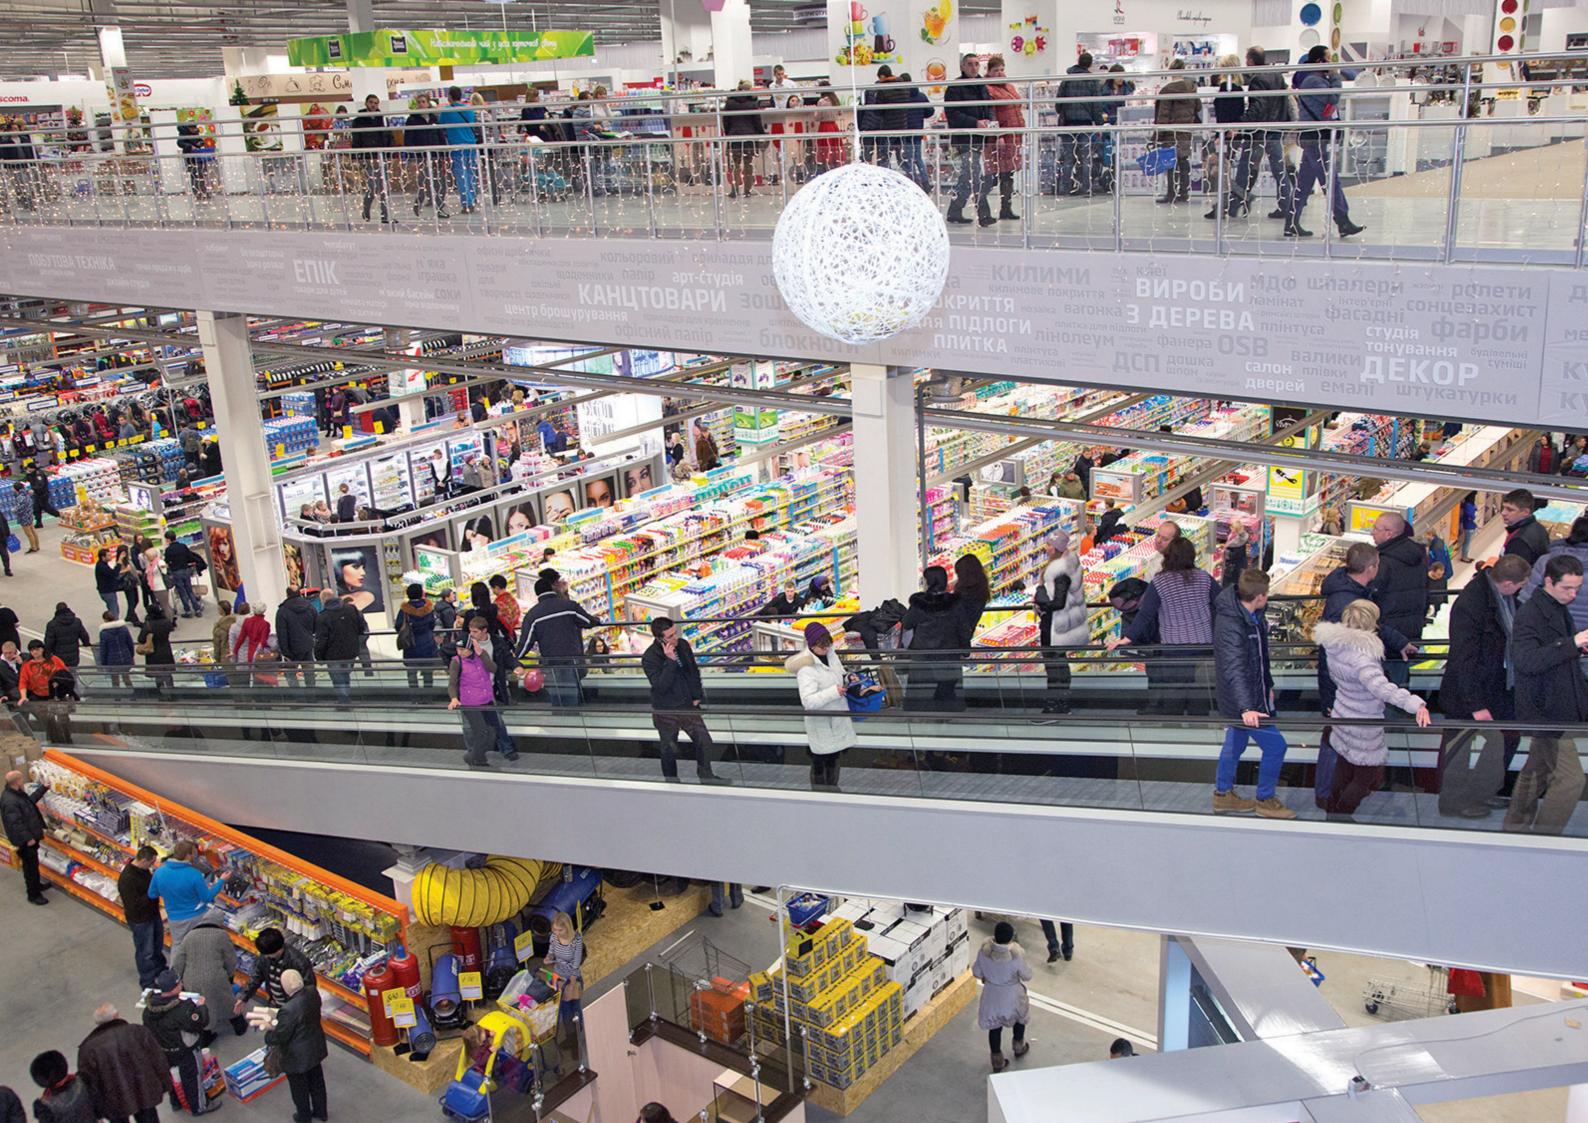

December the 6th, 2014 could be considered a turning point in Epicentr's legacy as that was the date when the public was presented with an absolutely revolutionary format of the store and was introduced to "Epicentr" Trade Center – the biggest DIY-format store with a total real estate value of 105.000 square meters alone, which makes it the biggest facility according to "Ukraine's Record Book", an official local partner of the "Guinness Book of Records". The shopping center is a unique facility of its kind and is unprecedented in the world, catering to all of the expectations of Ukrainian consumer, boasting a wider range of goods of both domestic and European manufacturers, providing European level services, competitive prices, constant innovative as well as consumer-friendly ideas and motivational bonuses. Epicentr Trading Center will suit any price range expectations, with prices ranging from budget all the way up to premium brands. In this particular store one can find a significantly expanded product line selection for typical Epicentr goods as well as the new product lines and trade groups, i.e. furniture, various musical instruments, goods of premium priced segment etc.

The customers of the Trade Center are insured of absolute convenience and comfort for maximum chance of a wonderful shopping experience. It provides: a spacious parking lot area accommodating 1800 automobiles simultaneously, there are consumer recreational areas including the kids' playground zone, various cafes and restaurants. Obviously, it is worth mentioning that the Trade Center creates over 1.500 jobs for the community.