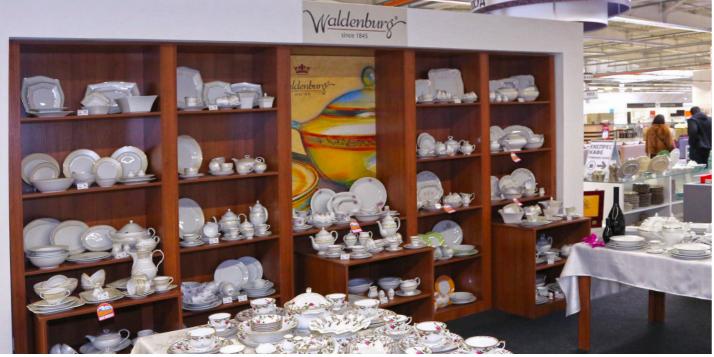

In Kitchenware Department are also represented own trade

marks:

**Flamberg** — kettles, utensils for cooking and kitchen accessories, ceramic knives.

Waldenburg — porcelain dinner tea and coffe, sets. Indigo — tableware.