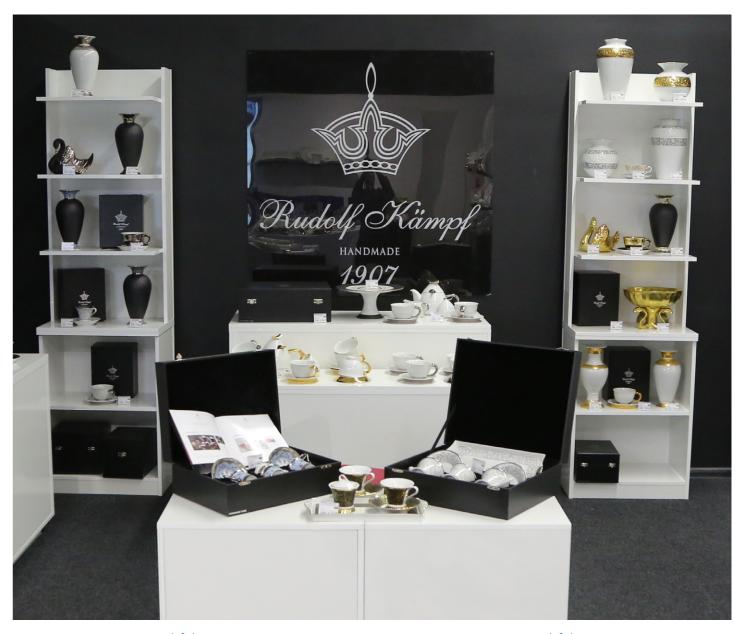

In Kitchenware Department are also represented own trade

marks:

**Flamberg** — kettles, utensils for cooking and kitchen accessories, ceramic knives.

Waldenburg — porcelain dinner tea and coffe, sets. Indigo — tableware.