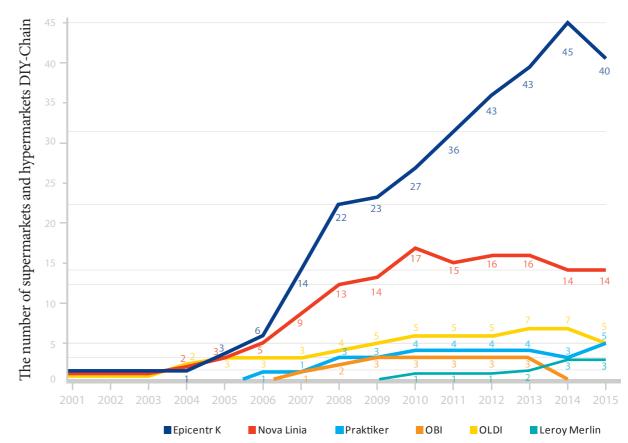

#### THE DYNAMICS OF THE NATIONAL AND INTERNATIONAL DIY-CHAINS OF UKRAINE in 2001-2015. (as of 12/2015)

#### National chain of building and home improvement hypermarkets EPICENTR K is growing fast and now there are 40 of such hypermarkets.