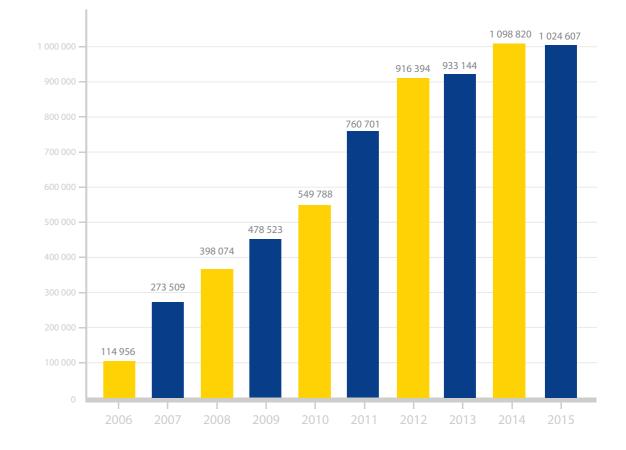

#### **DYNAMICS OF SALES VOLUME 2006-2015 (USD)**

|           | 2006           | 2007           | 2008             | 2009             | 2010          | 2011          | 2012          | 2013          | 2014             | 2015           |
|-----------|----------------|----------------|------------------|------------------|---------------|---------------|---------------|---------------|------------------|----------------|
| January   | 15 387 220,03  | 33 139 865,60  | 63 625 729,73    | 62 110 008       | 62 045 190    | 85 437 536    | 110 600 778   | 131 916 940   | 143 788 337      | 83 698 333,32  |
| February  | 16 765 945,71  | 34 166 545,25  | 76 718 152,75    | 68 680 708       | 63 664 612    | 87 268 998    | 107 883 876   | 131 968 292   | 127 763 489      | 87 311 595,50  |
| March     | 20 195 434,40  | 45 997 566,18  | 97 341 974,47    | 77 438 598       | 83 909 052    | 115 215 168   | 149 117 057   | 155 360 471   | 156 575 413      | 80 821 123,16  |
| April     | 21 155 023,07  | 44 904 037,87  | 97 349 525,66    | 71 248 893       | 88 966 016    | 126 000 371   | 151 159 180   | 195 627 510   | 155 728 208      | 73 245 668,76  |
| May       | 26 794 566,71  | 55 597 108,46  | 111 462 885,51   | 90 869 624,45    | 109 153 114   | 157 415 367   | 192 336 041   | 197 670 581   | 160 206 584      | 100 825 047,69 |
| June      | 28 098 649,71  | 62 433 949,70  | 116 130 055,79   | 90 546 341       | 119 491 082   | 160 392 373   | 192 107 299   | 209 512 364   | 157 802 188      | 98 435 266,78  |
| July      | 31 794 220,53  | 72 906 410,10  | 131 118 640,55   | 102 080 728      | 128 448 034   | 174 041 722   | 202 834 790   | 231 526 243   | 169 084 340      | 111 513 458,67 |
| August    | 31 180 281,02  | 76 364 297,35  | 132 979 455,39   | 105 695 791      | 127 293 291   | 177 909 522   | 203 893 590   | 232 901 572   | 161 821 820      | 112 948 652,54 |
| September | 31 674 748,86  | 76 495 096,91  | 127 203 158,88   | 106 545 626      | 128 348 610   | 166 629 808   | 199 197 181   | 211 584 747   | 156 755 388      | 108 731 476,18 |
| October   | 37 479 970,64  | 86 700 848,31  | 143 423 360,07   | 107 220 140      | 134 248 351   | 166 324 261   | 206 700 902   | 213 826 053   | 158 167 998      | 115 623 531,38 |
| November  | 37 269 901,73  | 85 223 059,44  | 107 475 880,84   | 95 978 623       | 127 401 791   | 152 795 699   | 190 213 674   | 207 591 066   | 133 969 237,62   | 106 180 165,57 |
| December  | 40 319 447,56  | 93 498 149,45  | 109 004 250,60   | 96 682 024       | 134 214 860   | 187 500 000   | 225 281 602   | 259 352 885   | 158 804 374,41   | -              |
| TOTAL     | 338 115 409,95 | 767 426 934,62 | 1 313 833 070,24 | 1 077 079 104,45 | 1 307 184 002 | 1 756 930 825 | 2 131 325 969 | 2 378 838 722 | 2 990 337 337,03 | -              |