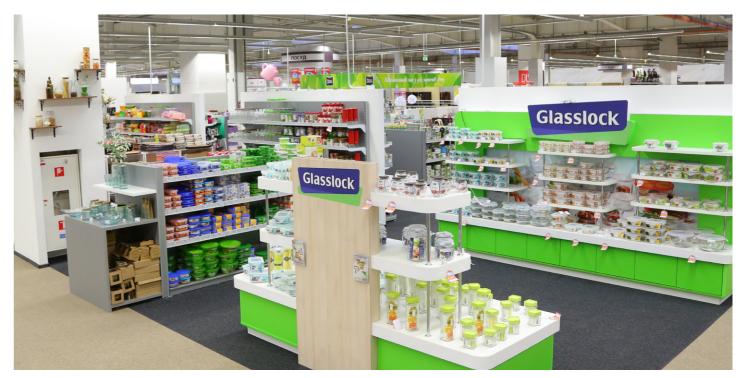

In December 2008 the national net of DIY markets (household hypermarkets) opened the new DEKO department.

Now we have 40 DEKO-stores and there are no similar stores all over Ukraine.

A wide range of goods represented in Kitchenware Department of DECO division has about 25,000 articles.

• Utensils for cooking • Kitchen accessories • Glassware • Tableware • Gift assortment of dishes • Professional cook-ware HoReCa.

Kitchenware department works with 129 suppliers, of which 70 - Ukrainian suppliers and 57 - foreign plants.