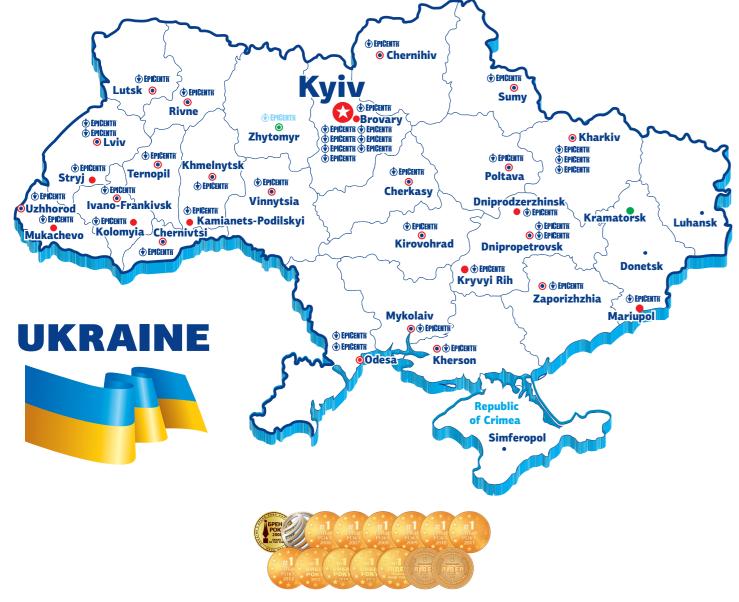

In the course of 12 years of Epicentr's existence as a business entity it has steadily expanded its network into the regions of Ukraine constantly opening new hypermarkets as well as creating a company group "Epicentr", which merged with a line of DIY hypermarkets "Nova Linia" founded in 2001. Currently "Epicentr" as a group of companies includes 54 hypermarkets throughout Ukraine with its business area totaling in approximately 1.2 million square meters.

#### National chain of building and home improvement hypermarkets EPICENTR K is growing fast and now there are 40 of such hypermarkets.

#### 14170 m<sup>2</sup> Epicentr K – 1 Bratyslavska St. 11 36296 m<sup>2</sup> Epicentr K – 2 Kiltseva St. 1-B Hryhorenka St. 40 42440 m<sup>2</sup> Epicentr K – 3 10044 m<sup>2</sup> Epicentr K – 4 Viskozna St. 4 13983 m<sup>2</sup> Epicentr K – 5 Kryshtaleva St. 6 Berkovetska St. 6-V 56610 m<sup>2</sup> Epicentr K – 6 105000 m<sup>2</sup> Epicentr K – 7 Poliarna St. 20-d **IN OTHER REGIONS OF UKRAINE:** Brovary Kievska St. 253 23616 m<sup>2</sup> 20000 m<sup>2</sup> Cherkasy 30-richchia Peremohy St. 29 Novoselivka, Shevchenko St. 57 21684 m<sup>2</sup> Chernigiv Chernivtsi 27300 m<sup>2</sup> Hotynska St. 10-A 29412 m<sup>2</sup> Dnipropetrovsk Yuvileinoe, Babenka St. 25 Dnipropetrovsk-2 Zaporizke Highway 62 K 30088 m<sup>2</sup> 11010 m<sup>2</sup> Dneprodzerzhinsk 17th km os the Dneprodzerjinsk-Petrikovka-Magdalinovka road 1 24915 m<sup>2</sup> Ivano-Frankivsk V. Ivasiuka St. 17 Kamianets-Podilskyi Khmelnytske Highway 11 11010 m<sup>2</sup> Kharkiv Haharina St. 352 26920 m<sup>2</sup> Kharkiv-2 Arkhitektoriv St. 7 22320 m<sup>2</sup> Kharkiv-3 Geroiv Praci St. 9-a 13300 m<sup>2</sup> 20630 m<sup>2</sup> Kherson Berislavske Highway 17 23222 m<sup>2</sup> Khmelnytskyi Zarichanska St. 11/4 16700 m<sup>2</sup> Kirovograd Popova St. 8 5760 m<sup>2</sup> Kolomyia Kerpatska St. 184 Kryvyi Rih Bykova St. 33 20548 m<sup>2</sup> Lutsk Lypyny, Okruzhna St. 37 21600 m<sup>2</sup> Horodotska St. 302 25218 m<sup>2</sup> Lviv 28500 m<sup>2</sup> Lviv-2 B. Khmelnytskogo St. 188-A Lenin avenue 130 21600 m<sup>2</sup> Mariupol 11010 m<sup>2</sup> Mukacheve Lavkivska St. 1-D 15400 m<sup>2</sup> Mykolaiv Zhovtnevyi St. 234-B 29988 m<sup>2</sup> Odesa 7th km os the Ovidiopolska Road 1 21698 m<sup>2</sup> Odesa-2 Zhukova St. 99 25751 m<sup>2</sup> Poltava Kyivske Highway 41 25960 m<sup>2</sup> Makarova St. 17 Rivne 9540 m<sup>2</sup> Olega Olzhycha St. 18 Stryi 23760 m<sup>2</sup> Cherepyna St. 1/3 Sumy Poliska St. 7 16692 m<sup>2</sup> Ternopil 12952 m<sup>2</sup> Uzhgorod Babiaka St. 7/1 Vinnytsia Zarvantsi, 1st km of Khmelnytske Highway 1 21216 m<sup>2</sup> 18715 m<sup>2</sup> Zaporizhzhia Zaporizka St. 1-V